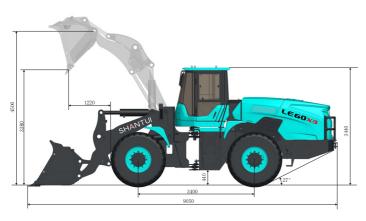

## **LE60-X3** SPECIFICATIONS

| PWOER BATTERY                           |                    |
|-----------------------------------------|--------------------|
| Make                                    | CATL               |
| Model                                   | CATL               |
| Capacity                                | 282 kw.h/350 kw.h  |
| Rated Voltage                           | 618V/580V          |
| LOADER ARM PERFORMANCE                  |                    |
| Tipping Load - Full Turn                | 11600 kg           |
| Bucket Breakout Force                   | 185 kN             |
| Maximum Dump Angle at Full Height       | 45°                |
| Dump Clearance at Full Height Discharge | 3380 mm            |
| Dump Reach at Full Height Discharge     | 1220 mm            |
| Maximum Hinge Pin Height                | 4500 mm            |
| Maximum Digging Depth, Bucket Level     | 115 mm             |
| Bucket Capacity                         | 3.3 m <sup>3</sup> |
| Operating Weight                        | 18200/19100kg      |
| WALKING MOTOR                           |                    |
| Maximum speed/rated speed               | 3200/800 r/min     |
| Peak torque/rated torque                | 2400/1200 Nm       |
| Peak power/rated power                  | 200/100 kw         |
| WORKING MOTOR                           |                    |
| Maximum speed/rated speed               | 3000/1900 r/min    |
| Peak torque/rated torque                | 800/400 Nm         |
| Peak power/rated power                  | 160/80 kw          |
| AXLES                                   |                    |
| Total Reduction Ratio                   | 22.853             |
| Final Ratio/ Hub Reduction Ratio        | 4.625/4.94         |
| TRANSMISSION                            |                    |
| Ratio (Forward & Reverse)               | l: 2.752 II: 1.032 |
| Travel Speed (Forward & Reverse) km/h   | I: 13 II: 33       |
| STEERING                                |                    |
| Steering Configuration                  | Articulated        |
|                                         |                    |

| BRAKES                          |                        |
|---------------------------------|------------------------|
| Service Brake Type              | Caliper disc brake     |
| Service Brake Actuation         | Caliper disc brake     |
| Parking Brake Type              | Drum brake             |
| Parking Brake Actuation         | Hydraulic              |
| TIRES                           |                        |
| Tire Size                       | 23.5-25 L3             |
| HYDRAULIC SYSTEM                |                        |
| Main Pump Type                  | Quantitative Dual-pump |
| Main Relief Pressure            | 18 Mpa                 |
| Raise time                      | 5.5 S                  |
| Total Cycle Time                | 9.5 S                  |
| SERVICE CAPACITY                |                        |
| Continuous working period       | 4-8 H                  |
| Hydraulic oil Tank              | 190 L                  |
| Axles, each                     | 27X2 L                 |
| Transmission                    | 32 L                   |
| Cooling System                  | 29 L                   |
| DIMENSIONS                      |                        |
| Length                          | 9050 mm                |
| Width                           | 3030 mm                |
| Height                          | 3440 mm                |
| Wheelbase                       | 3400 mm                |
| Wheel Tread                     | 2250 mm                |
| Ground Clearance                | 440 mm                 |
| Turn Angle, Either Side         | 35°                    |
| Turning Radius, Outside of Tire | 6865 mm                |
| Turning Radius, Center of Tire  | 6530 mm                |
| Turning Radius, Bucket Carry    | 7640 mm                |
|                                 |                        |