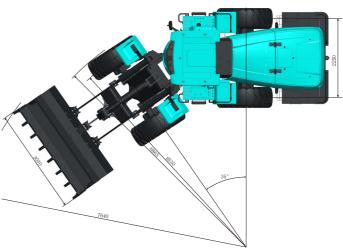

| BRAKES                          |                        |
|---------------------------------|------------------------|
| Service Brake Type              | Caliper disc brake     |
| Service Brake Actuation         | Caliper disc brake     |
| Parking Brake Type              | Drum brake             |
| Parking Brake Actuation         | Hydraulic              |
| TIRES                           |                        |
| Tire Size                       | 23.5-25 L3             |
| HYDRAULIC SYSTEM                |                        |
| Main Pump Type                  | Quantitative Dual-pump |
| Main Relief Pressure            | 18 Mpa                 |
| Raise time                      | 5.5 S                  |
| Total Cycle Time                | 9.5 S                  |
| SERVICE CAPACITY                |                        |
| Continuous working period       | 4-8 H                  |
| Hydraulic oil Tank              | 190 L                  |
| Axles, each                     | 27X2 L                 |
| Transmission                    | 32 L                   |
| Cooling System                  | 29 L                   |
| DIMENSIONS                      |                        |
| Length                          | 9050 mm                |
| Width                           | 3030 mm                |
| Height                          | 3440 mm                |
| Wheelbase                       | 3400 mm                |
| Wheel Tread                     | 2250 mm                |
| Ground Clearance                | 440 mm                 |
| Turn Angle, Either Side         | 35°                    |
| Turning Radius, Outside of Tire | 6865 mm                |
| Turning Radius, Center of Tire  | 6530 mm                |
| Turning Radius, Bucket Carry    | 7640 mm                |
|                                 |                        |